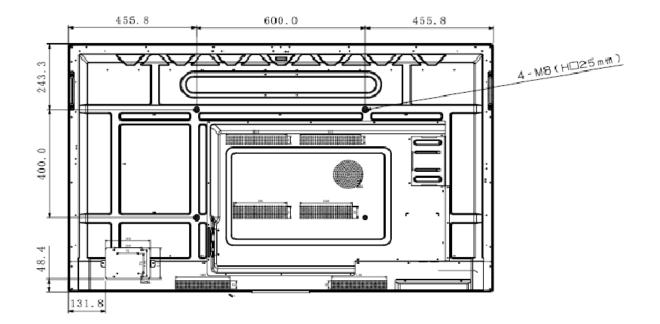

# **Dimensional drawings**

| GENERAL                         |                                                                                                                                                                                                                                                                                                                                                                                                                                                                                                                                                                                                                                                                                                                                                                                                                                                                                                                                                                                                                                                                                                                                                                                 |
|---------------------------------|---------------------------------------------------------------------------------------------------------------------------------------------------------------------------------------------------------------------------------------------------------------------------------------------------------------------------------------------------------------------------------------------------------------------------------------------------------------------------------------------------------------------------------------------------------------------------------------------------------------------------------------------------------------------------------------------------------------------------------------------------------------------------------------------------------------------------------------------------------------------------------------------------------------------------------------------------------------------------------------------------------------------------------------------------------------------------------------------------------------------------------------------------------------------------------|
| Rear interface                  | HDMI IN x2: Version: HDMI2.0, Up to 3840x2160@60HzHDMI1 support ARC function, HDCP 1.4/2.0/2.2 compliant<br>DP IN x1: Version: DP1.2a, Up to 3840x2160@60Hz, HDCP 1.4/2.2 compliant<br>VGA IN x1: Interface: DB15, Up to 1920x1080@60Hz<br>Audio IN x1: Interface: Φ3.5mm mini interface, input level(L/R): 0.2-2Vrms<br>LAN x2: 10M/1000Mbps Base-T, 100Mbps Base-TX, Support intermet switch, To OPS(10M/100M/1000M), To Android(10M/100M),<br>Interface: RJ-45<br>USB2.0 x1: Support images, music, video file playback, only can use this USB port to upgrade, Interface: USB2.0 Type-A<br>USB3.0 x2: Support images, music, video file playback, Upgrade are not supported, Interface: USB3.0 Type-A<br>Touch-USB x1: Touch interface for HDMI1/HDMI2DP/VGA, Interface: USB3.0 Type-B<br>MIC IN x1: Can Mix the MIC input and other input source to SPK OUT, Interface: Φ3.5mm mini interface<br>SPDIF x1: Max speed: 16Mbps, Interface: DB9<br>HDMI-OUT x1: Max. resolution: 3840x2160@60Hz, Version: HDMI2.0, All signals can be Loop-outed by HDMI-OUT<br>Audio OUT x1: Output level(L/R): 10mVrms±40mVrms (@500mVrms 1KHz, load 32Ω), Interface: Φ3.5mm mini interface |
| Front interface                 | (Headphone-out)<br>Type-C x1: Power output: 20V/3A, Up to 3840x2160@60Hz, Interface: Type-C<br>Public USB x2: Version: USB3.0, Interface: Type-A<br>Touch-USB x1: Touch interface for HDMI, Interface: USB3.0 Type-B<br>HDMI, IN v1: Version: HDMI2.0, Unit x 2840x2160@60Hz, HDCB 4.42.0/2 2 compliant                                                                                                                                                                                                                                                                                                                                                                                                                                                                                                                                                                                                                                                                                                                                                                                                                                                                         |
|                                 | HDMI IN x1: Version: HDMI2.0, Up to 3840x2160@60Hz, HDCP 1.4/2.0/2.2 compliant                                                                                                                                                                                                                                                                                                                                                                                                                                                                                                                                                                                                                                                                                                                                                                                                                                                                                                                                                                                                                                                                                                  |
| Dimensions: W x D x H (mm)      | 1,511.6 x 87.8 x 920.3                                                                                                                                                                                                                                                                                                                                                                                                                                                                                                                                                                                                                                                                                                                                                                                                                                                                                                                                                                                                                                                                                                                                                          |
| Package size: W x D x H (mm)    | 1,660 x 220 x 1,010                                                                                                                                                                                                                                                                                                                                                                                                                                                                                                                                                                                                                                                                                                                                                                                                                                                                                                                                                                                                                                                                                                                                                             |
| /eight (kg)                     | 39                                                                                                                                                                                                                                                                                                                                                                                                                                                                                                                                                                                                                                                                                                                                                                                                                                                                                                                                                                                                                                                                                                                                                                              |
| ackage weight (kg)              | 54                                                                                                                                                                                                                                                                                                                                                                                                                                                                                                                                                                                                                                                                                                                                                                                                                                                                                                                                                                                                                                                                                                                                                                              |
| ousing material (face           | Aluminium/metal plate                                                                                                                                                                                                                                                                                                                                                                                                                                                                                                                                                                                                                                                                                                                                                                                                                                                                                                                                                                                                                                                                                                                                                           |
| ame/back shell)                 | ·                                                                                                                                                                                                                                                                                                                                                                                                                                                                                                                                                                                                                                                                                                                                                                                                                                                                                                                                                                                                                                                                                                                                                                               |
| lousing colour (face frame/back | Black/black                                                                                                                                                                                                                                                                                                                                                                                                                                                                                                                                                                                                                                                                                                                                                                                                                                                                                                                                                                                                                                                                                                                                                                     |
| hell)<br>⁄ESA                   | 4-M8 screw hole 600 x 400 mm                                                                                                                                                                                                                                                                                                                                                                                                                                                                                                                                                                                                                                                                                                                                                                                                                                                                                                                                                                                                                                                                                                                                                    |
| DISPLAY PANEL                   |                                                                                                                                                                                                                                                                                                                                                                                                                                                                                                                                                                                                                                                                                                                                                                                                                                                                                                                                                                                                                                                                                                                                                                                 |
| anel size: diagonal (" wide)    | 65                                                                                                                                                                                                                                                                                                                                                                                                                                                                                                                                                                                                                                                                                                                                                                                                                                                                                                                                                                                                                                                                                                                                                                              |
| ffective area: W x H (mm)       | 803.52 x 1,428.48                                                                                                                                                                                                                                                                                                                                                                                                                                                                                                                                                                                                                                                                                                                                                                                                                                                                                                                                                                                                                                                                                                                                                               |
|                                 |                                                                                                                                                                                                                                                                                                                                                                                                                                                                                                                                                                                                                                                                                                                                                                                                                                                                                                                                                                                                                                                                                                                                                                                 |
| esolution: maximum (Full HD)    | 3,840 x 2,160                                                                                                                                                                                                                                                                                                                                                                                                                                                                                                                                                                                                                                                                                                                                                                                                                                                                                                                                                                                                                                                                                                                                                                   |
| olours: maximum                 | 1,070,000,000                                                                                                                                                                                                                                                                                                                                                                                                                                                                                                                                                                                                                                                                                                                                                                                                                                                                                                                                                                                                                                                                                                                                                                   |
| rightness: maximum (cd/m²)      | 350                                                                                                                                                                                                                                                                                                                                                                                                                                                                                                                                                                                                                                                                                                                                                                                                                                                                                                                                                                                                                                                                                                                                                                             |
| ontrast ratio                   | 1,200 : 1                                                                                                                                                                                                                                                                                                                                                                                                                                                                                                                                                                                                                                                                                                                                                                                                                                                                                                                                                                                                                                                                                                                                                                       |
| ixel pitch (mm)                 | 0.372 x 0.372                                                                                                                                                                                                                                                                                                                                                                                                                                                                                                                                                                                                                                                                                                                                                                                                                                                                                                                                                                                                                                                                                                                                                                   |
| esponse: grey to grey (ms)      | 8                                                                                                                                                                                                                                                                                                                                                                                                                                                                                                                                                                                                                                                                                                                                                                                                                                                                                                                                                                                                                                                                                                                                                                               |
| Refreshing frequency            | 60 Hz                                                                                                                                                                                                                                                                                                                                                                                                                                                                                                                                                                                                                                                                                                                                                                                                                                                                                                                                                                                                                                                                                                                                                                           |
| /iewing angle: H/V (°)          | 178/178                                                                                                                                                                                                                                                                                                                                                                                                                                                                                                                                                                                                                                                                                                                                                                                                                                                                                                                                                                                                                                                                                                                                                                         |
| ED lifetime                     | 50.000 hours                                                                                                                                                                                                                                                                                                                                                                                                                                                                                                                                                                                                                                                                                                                                                                                                                                                                                                                                                                                                                                                                                                                                                                    |
| Colour gamut                    | 72%                                                                                                                                                                                                                                                                                                                                                                                                                                                                                                                                                                                                                                                                                                                                                                                                                                                                                                                                                                                                                                                                                                                                                                             |
| OUCH SYSTEM                     |                                                                                                                                                                                                                                                                                                                                                                                                                                                                                                                                                                                                                                                                                                                                                                                                                                                                                                                                                                                                                                                                                                                                                                                 |
| Sensing type                    | Infrared touch frame                                                                                                                                                                                                                                                                                                                                                                                                                                                                                                                                                                                                                                                                                                                                                                                                                                                                                                                                                                                                                                                                                                                                                            |
| Surface protection              | 3.2 mm toughened glass                                                                                                                                                                                                                                                                                                                                                                                                                                                                                                                                                                                                                                                                                                                                                                                                                                                                                                                                                                                                                                                                                                                                                          |
| frared touch                    | Up to 20 points                                                                                                                                                                                                                                                                                                                                                                                                                                                                                                                                                                                                                                                                                                                                                                                                                                                                                                                                                                                                                                                                                                                                                                 |
| terpolation resolution          | 32.768 x 32.768                                                                                                                                                                                                                                                                                                                                                                                                                                                                                                                                                                                                                                                                                                                                                                                                                                                                                                                                                                                                                                                                                                                                                                 |
| heory clicks                    | Unlimited                                                                                                                                                                                                                                                                                                                                                                                                                                                                                                                                                                                                                                                                                                                                                                                                                                                                                                                                                                                                                                                                                                                                                                       |
| onnect type                     | USB2.0 Full Speed                                                                                                                                                                                                                                                                                                                                                                                                                                                                                                                                                                                                                                                                                                                                                                                                                                                                                                                                                                                                                                                                                                                                                               |
| oltage                          | DC+5V +/- 5 %                                                                                                                                                                                                                                                                                                                                                                                                                                                                                                                                                                                                                                                                                                                                                                                                                                                                                                                                                                                                                                                                                                                                                                   |
| /indows 10/8/7, Android         | Multiple touch supported                                                                                                                                                                                                                                                                                                                                                                                                                                                                                                                                                                                                                                                                                                                                                                                                                                                                                                                                                                                                                                                                                                                                                        |
| /indows XP, Linux, Mac OS X,    | Single touch supported                                                                                                                                                                                                                                                                                                                                                                                                                                                                                                                                                                                                                                                                                                                                                                                                                                                                                                                                                                                                                                                                                                                                                          |
| Chrome                          |                                                                                                                                                                                                                                                                                                                                                                                                                                                                                                                                                                                                                                                                                                                                                                                                                                                                                                                                                                                                                                                                                                                                                                                 |
| DS                              | Android 9.0                                                                                                                                                                                                                                                                                                                                                                                                                                                                                                                                                                                                                                                                                                                                                                                                                                                                                                                                                                                                                                                                                                                                                                     |
| ower requirements               | AC 100V - 240V, 50/60Hz                                                                                                                                                                                                                                                                                                                                                                                                                                                                                                                                                                                                                                                                                                                                                                                                                                                                                                                                                                                                                                                                                                                                                         |
| ower consumption without OPS    | Maximum brightness: 300 W                                                                                                                                                                                                                                                                                                                                                                                                                                                                                                                                                                                                                                                                                                                                                                                                                                                                                                                                                                                                                                                                                                                                                       |
| Nandhu anndition with aut OPO   | 50% brightness: 180 W                                                                                                                                                                                                                                                                                                                                                                                                                                                                                                                                                                                                                                                                                                                                                                                                                                                                                                                                                                                                                                                                                                                                                           |
| tandby condition without OPS    | < 0.5 W                                                                                                                                                                                                                                                                                                                                                                                                                                                                                                                                                                                                                                                                                                                                                                                                                                                                                                                                                                                                                                                                                                                                                                         |
| udio output power               | 2x15 W/8 Ω                                                                                                                                                                                                                                                                                                                                                                                                                                                                                                                                                                                                                                                                                                                                                                                                                                                                                                                                                                                                                                                                                                                                                                      |
| PS power                        | DC 18V/5A                                                                                                                                                                                                                                                                                                                                                                                                                                                                                                                                                                                                                                                                                                                                                                                                                                                                                                                                                                                                                                                                                                                                                                       |
| AM                              | 4 GB                                                                                                                                                                                                                                                                                                                                                                                                                                                                                                                                                                                                                                                                                                                                                                                                                                                                                                                                                                                                                                                                                                                                                                            |
| OM (storage)                    | 32 GB                                                                                                                                                                                                                                                                                                                                                                                                                                                                                                                                                                                                                                                                                                                                                                                                                                                                                                                                                                                                                                                                                                                                                                           |
| OFTWARE                         |                                                                                                                                                                                                                                                                                                                                                                                                                                                                                                                                                                                                                                                                                                                                                                                                                                                                                                                                                                                                                                                                                                                                                                                 |
| Pre-installed app               | Whiteboard, Browser, File manager, Screen share, Office document view (incl. PDF), Media Player, Cloud storage, Android app<br>store                                                                                                                                                                                                                                                                                                                                                                                                                                                                                                                                                                                                                                                                                                                                                                                                                                                                                                                                                                                                                                            |
|                                 |                                                                                                                                                                                                                                                                                                                                                                                                                                                                                                                                                                                                                                                                                                                                                                                                                                                                                                                                                                                                                                                                                                                                                                                 |