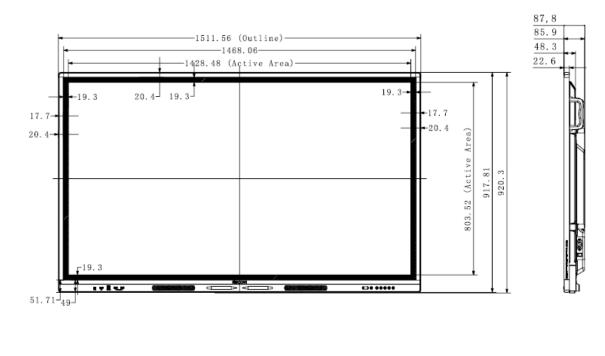

# **Dimensional drawings**

| GENERAL                         |                                                                                                                                                                                                                                                                                                                                                                                                                                                                                                                                                                                                                                                                                                                                                                                                                                                                                                                                                                                                                                                                                                                                                                                 |
|---------------------------------|---------------------------------------------------------------------------------------------------------------------------------------------------------------------------------------------------------------------------------------------------------------------------------------------------------------------------------------------------------------------------------------------------------------------------------------------------------------------------------------------------------------------------------------------------------------------------------------------------------------------------------------------------------------------------------------------------------------------------------------------------------------------------------------------------------------------------------------------------------------------------------------------------------------------------------------------------------------------------------------------------------------------------------------------------------------------------------------------------------------------------------------------------------------------------------|
| Rear interface                  | HDMI IN x2: Version: HDMI2.0, Up to 3840x2160@60HzHDMI1 support ARC function, HDCP 1.4/2.0/2.2 compliant<br>DP IN x1: Version: DP1.2a, Up to 3840x2160@60Hz, HDCP 1.4/2.2 compliant<br>VGA IN x1: Interface: DB15, Up to 1920x1080@60Hz<br>Audio IN x1: Interface: Φ3.5mm mini interface, input level(L/R): 0.2-2Vrms<br>LAN x2: 10M/1000Mbps Base-T, 100Mbps Base-TX, Support intermet switch, To OPS(10M/100M/1000M), To Android(10M/100M),<br>Interface: RJ-45<br>USB2.0 x1: Support images, music, video file playback, only can use this USB port to upgrade, Interface: USB2.0 Type-A<br>USB3.0 x2: Support images, music, video file playback, Upgrade are not supported, Interface: USB3.0 Type-A<br>Touch-USB x1: Touch interface for HDMI1/HDMI2DP/VGA, Interface: USB3.0 Type-B<br>MIC IN x1: Can Mix the MIC input and other input source to SPK OUT, Interface: Φ3.5mm mini interface<br>SPDIF x1: Max speed: 16Mbps, Interface: DB9<br>HDMI-OUT x1: Max. resolution: 3840x2160@60Hz, Version: HDMI2.0, All signals can be Loop-outed by HDMI-OUT<br>Audio OUT x1: Output level(L/R): 10mVrms±40mVrms (@500mVrms 1KHz, load 32Ω), Interface: Φ3.5mm mini interface |
| Front interface                 | (Headphone-out)<br>Type-C x1: Power output: 20V/3A, Up to 3840x2160@60Hz, Interface: Type-C<br>Public USB x2: Version: USB3.0, Interface: Type-A<br>Touch-USB x1: Touch interface for HDMI, Interface: USB3.0 Type-B<br>HDMI, IN v1: Version: HDMI2.0, Unit x 2840x2160@60Hz, HDCB 4.42.0/2 2 compliant                                                                                                                                                                                                                                                                                                                                                                                                                                                                                                                                                                                                                                                                                                                                                                                                                                                                         |
|                                 | HDMI IN x1: Version: HDMI2.0, Up to 3840x2160@60Hz, HDCP 1.4/2.0/2.2 compliant                                                                                                                                                                                                                                                                                                                                                                                                                                                                                                                                                                                                                                                                                                                                                                                                                                                                                                                                                                                                                                                                                                  |
| Dimensions: W x D x H (mm)      | 1,511.6 x 87.8 x 920.3                                                                                                                                                                                                                                                                                                                                                                                                                                                                                                                                                                                                                                                                                                                                                                                                                                                                                                                                                                                                                                                                                                                                                          |
| Package size: W x D x H (mm)    | 1,660 x 220 x 1,010                                                                                                                                                                                                                                                                                                                                                                                                                                                                                                                                                                                                                                                                                                                                                                                                                                                                                                                                                                                                                                                                                                                                                             |
| /eight (kg)                     | 39                                                                                                                                                                                                                                                                                                                                                                                                                                                                                                                                                                                                                                                                                                                                                                                                                                                                                                                                                                                                                                                                                                                                                                              |
| ackage weight (kg)              | 54                                                                                                                                                                                                                                                                                                                                                                                                                                                                                                                                                                                                                                                                                                                                                                                                                                                                                                                                                                                                                                                                                                                                                                              |
| ousing material (face           | Aluminium/metal plate                                                                                                                                                                                                                                                                                                                                                                                                                                                                                                                                                                                                                                                                                                                                                                                                                                                                                                                                                                                                                                                                                                                                                           |
| ame/back shell)                 | ·                                                                                                                                                                                                                                                                                                                                                                                                                                                                                                                                                                                                                                                                                                                                                                                                                                                                                                                                                                                                                                                                                                                                                                               |
| lousing colour (face frame/back | Black/black                                                                                                                                                                                                                                                                                                                                                                                                                                                                                                                                                                                                                                                                                                                                                                                                                                                                                                                                                                                                                                                                                                                                                                     |
| hell)<br>⁄ESA                   | 4-M8 screw hole 600 x 400 mm                                                                                                                                                                                                                                                                                                                                                                                                                                                                                                                                                                                                                                                                                                                                                                                                                                                                                                                                                                                                                                                                                                                                                    |
| DISPLAY PANEL                   |                                                                                                                                                                                                                                                                                                                                                                                                                                                                                                                                                                                                                                                                                                                                                                                                                                                                                                                                                                                                                                                                                                                                                                                 |
| anel size: diagonal (" wide)    | 65                                                                                                                                                                                                                                                                                                                                                                                                                                                                                                                                                                                                                                                                                                                                                                                                                                                                                                                                                                                                                                                                                                                                                                              |
| ffective area: W x H (mm)       | 803.52 x 1,428.48                                                                                                                                                                                                                                                                                                                                                                                                                                                                                                                                                                                                                                                                                                                                                                                                                                                                                                                                                                                                                                                                                                                                                               |
|                                 |                                                                                                                                                                                                                                                                                                                                                                                                                                                                                                                                                                                                                                                                                                                                                                                                                                                                                                                                                                                                                                                                                                                                                                                 |
| esolution: maximum (Full HD)    | 3,840 x 2,160                                                                                                                                                                                                                                                                                                                                                                                                                                                                                                                                                                                                                                                                                                                                                                                                                                                                                                                                                                                                                                                                                                                                                                   |
| olours: maximum                 | 1,070,000,000                                                                                                                                                                                                                                                                                                                                                                                                                                                                                                                                                                                                                                                                                                                                                                                                                                                                                                                                                                                                                                                                                                                                                                   |
| rightness: maximum (cd/m²)      | 350                                                                                                                                                                                                                                                                                                                                                                                                                                                                                                                                                                                                                                                                                                                                                                                                                                                                                                                                                                                                                                                                                                                                                                             |
| ontrast ratio                   | 1,200 : 1                                                                                                                                                                                                                                                                                                                                                                                                                                                                                                                                                                                                                                                                                                                                                                                                                                                                                                                                                                                                                                                                                                                                                                       |
| ixel pitch (mm)                 | 0.372 x 0.372                                                                                                                                                                                                                                                                                                                                                                                                                                                                                                                                                                                                                                                                                                                                                                                                                                                                                                                                                                                                                                                                                                                                                                   |
| esponse: grey to grey (ms)      | 8                                                                                                                                                                                                                                                                                                                                                                                                                                                                                                                                                                                                                                                                                                                                                                                                                                                                                                                                                                                                                                                                                                                                                                               |
| Refreshing frequency            | 60 Hz                                                                                                                                                                                                                                                                                                                                                                                                                                                                                                                                                                                                                                                                                                                                                                                                                                                                                                                                                                                                                                                                                                                                                                           |
| /iewing angle: H/V (°)          | 178/178                                                                                                                                                                                                                                                                                                                                                                                                                                                                                                                                                                                                                                                                                                                                                                                                                                                                                                                                                                                                                                                                                                                                                                         |
| ED lifetime                     | 50.000 hours                                                                                                                                                                                                                                                                                                                                                                                                                                                                                                                                                                                                                                                                                                                                                                                                                                                                                                                                                                                                                                                                                                                                                                    |
| Colour gamut                    | 72%                                                                                                                                                                                                                                                                                                                                                                                                                                                                                                                                                                                                                                                                                                                                                                                                                                                                                                                                                                                                                                                                                                                                                                             |
| OUCH SYSTEM                     |                                                                                                                                                                                                                                                                                                                                                                                                                                                                                                                                                                                                                                                                                                                                                                                                                                                                                                                                                                                                                                                                                                                                                                                 |
| Sensing type                    | Infrared touch frame                                                                                                                                                                                                                                                                                                                                                                                                                                                                                                                                                                                                                                                                                                                                                                                                                                                                                                                                                                                                                                                                                                                                                            |
| Surface protection              | 3.2 mm toughened glass                                                                                                                                                                                                                                                                                                                                                                                                                                                                                                                                                                                                                                                                                                                                                                                                                                                                                                                                                                                                                                                                                                                                                          |
| frared touch                    | Up to 20 points                                                                                                                                                                                                                                                                                                                                                                                                                                                                                                                                                                                                                                                                                                                                                                                                                                                                                                                                                                                                                                                                                                                                                                 |
| terpolation resolution          | 32.768 x 32.768                                                                                                                                                                                                                                                                                                                                                                                                                                                                                                                                                                                                                                                                                                                                                                                                                                                                                                                                                                                                                                                                                                                                                                 |
| heory clicks                    | Unlimited                                                                                                                                                                                                                                                                                                                                                                                                                                                                                                                                                                                                                                                                                                                                                                                                                                                                                                                                                                                                                                                                                                                                                                       |
| onnect type                     | USB2.0 Full Speed                                                                                                                                                                                                                                                                                                                                                                                                                                                                                                                                                                                                                                                                                                                                                                                                                                                                                                                                                                                                                                                                                                                                                               |
| oltage                          | DC+5V +/- 5 %                                                                                                                                                                                                                                                                                                                                                                                                                                                                                                                                                                                                                                                                                                                                                                                                                                                                                                                                                                                                                                                                                                                                                                   |
| /indows 10/8/7, Android         | Multiple touch supported                                                                                                                                                                                                                                                                                                                                                                                                                                                                                                                                                                                                                                                                                                                                                                                                                                                                                                                                                                                                                                                                                                                                                        |
| /indows XP, Linux, Mac OS X,    | Single touch supported                                                                                                                                                                                                                                                                                                                                                                                                                                                                                                                                                                                                                                                                                                                                                                                                                                                                                                                                                                                                                                                                                                                                                          |
| Chrome                          |                                                                                                                                                                                                                                                                                                                                                                                                                                                                                                                                                                                                                                                                                                                                                                                                                                                                                                                                                                                                                                                                                                                                                                                 |
| DS                              | Android 9.0                                                                                                                                                                                                                                                                                                                                                                                                                                                                                                                                                                                                                                                                                                                                                                                                                                                                                                                                                                                                                                                                                                                                                                     |
| ower requirements               | AC 100V - 240V, 50/60Hz                                                                                                                                                                                                                                                                                                                                                                                                                                                                                                                                                                                                                                                                                                                                                                                                                                                                                                                                                                                                                                                                                                                                                         |
| ower consumption without OPS    | Maximum brightness: 300 W                                                                                                                                                                                                                                                                                                                                                                                                                                                                                                                                                                                                                                                                                                                                                                                                                                                                                                                                                                                                                                                                                                                                                       |
| Nandhu anndition with aut OPO   | 50% brightness: 180 W                                                                                                                                                                                                                                                                                                                                                                                                                                                                                                                                                                                                                                                                                                                                                                                                                                                                                                                                                                                                                                                                                                                                                           |
| tandby condition without OPS    | < 0.5 W                                                                                                                                                                                                                                                                                                                                                                                                                                                                                                                                                                                                                                                                                                                                                                                                                                                                                                                                                                                                                                                                                                                                                                         |
| udio output power               | 2x15 W/8 Ω                                                                                                                                                                                                                                                                                                                                                                                                                                                                                                                                                                                                                                                                                                                                                                                                                                                                                                                                                                                                                                                                                                                                                                      |
| PS power                        | DC 18V/5A                                                                                                                                                                                                                                                                                                                                                                                                                                                                                                                                                                                                                                                                                                                                                                                                                                                                                                                                                                                                                                                                                                                                                                       |
| AM                              | 4 GB                                                                                                                                                                                                                                                                                                                                                                                                                                                                                                                                                                                                                                                                                                                                                                                                                                                                                                                                                                                                                                                                                                                                                                            |
| OM (storage)                    | 32 GB                                                                                                                                                                                                                                                                                                                                                                                                                                                                                                                                                                                                                                                                                                                                                                                                                                                                                                                                                                                                                                                                                                                                                                           |
| OFTWARE                         |                                                                                                                                                                                                                                                                                                                                                                                                                                                                                                                                                                                                                                                                                                                                                                                                                                                                                                                                                                                                                                                                                                                                                                                 |
| Pre-installed app               | Whiteboard, Browser, File manager, Screen share, Office document view (incl. PDF), Media Player, Cloud storage, Android app<br>store                                                                                                                                                                                                                                                                                                                                                                                                                                                                                                                                                                                                                                                                                                                                                                                                                                                                                                                                                                                                                                            |
|                                 |                                                                                                                                                                                                                                                                                                                                                                                                                                                                                                                                                                                                                                                                                                                                                                                                                                                                                                                                                                                                                                                                                                                                                                                 |